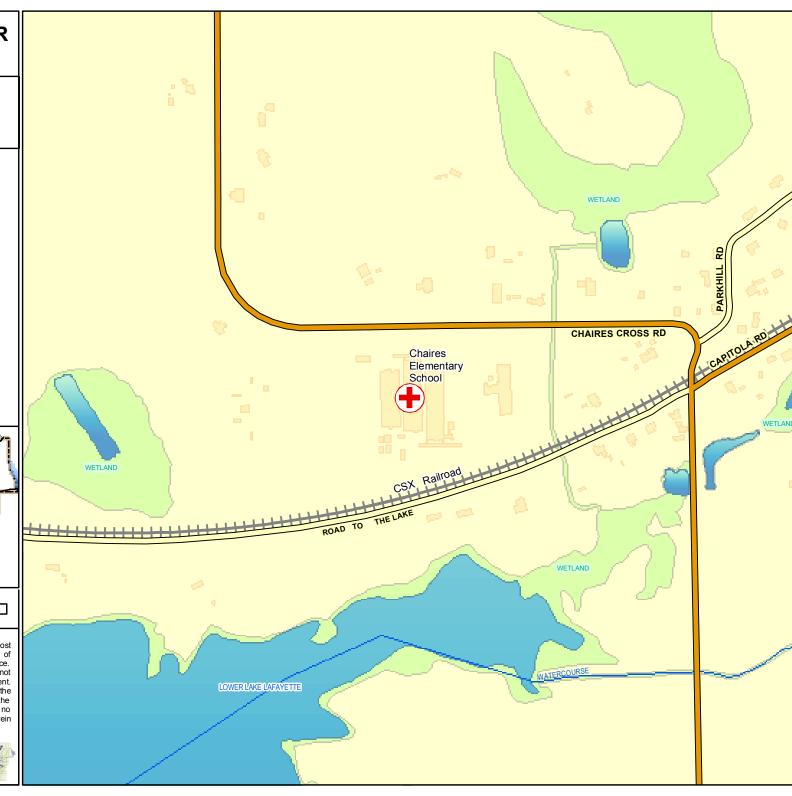

## **Chaires Elementary School**

4774 Chaires Cross

MAP SET DATE
Jun 18, 2009

Feet

NOTE: This product has been compiled from the most accurate source data from Leon County,the City of Tallahassee, and the Leon County Property Appraiser's Office. However, this product is for reference purposes only and is not to be construed as a legal document or survey instrument. Any reliance on the information contained herein is at the user's own risk. Leon County, the City of Tallahassee, and the Leon County Property Appraiser's Office assume no responsibility for any use of the information contained herein or any loss resulting therefrom.