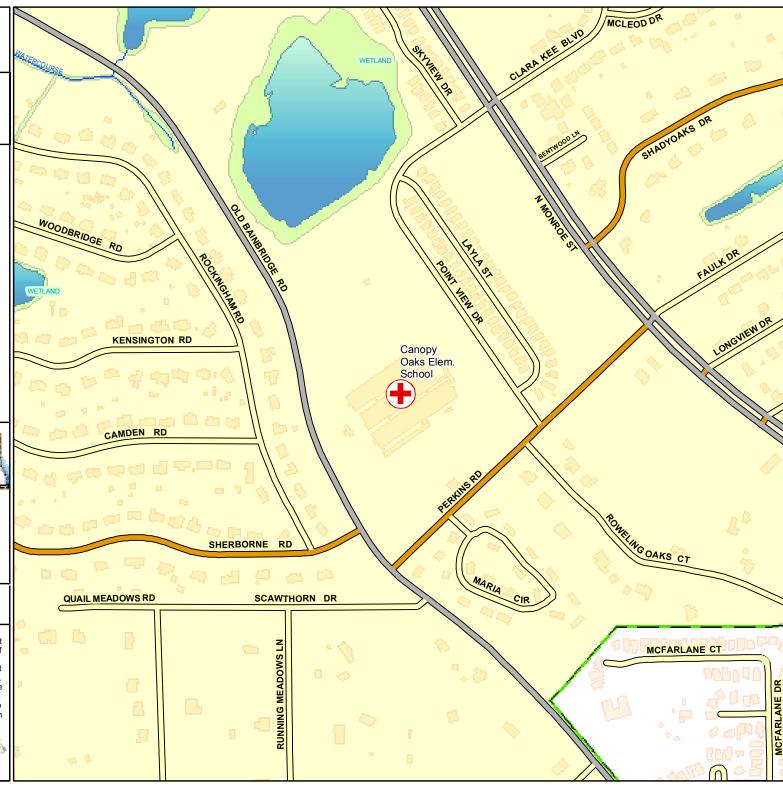

Canopy Oaks Elem. School

3250 Point View Dr

Red Cross Shelter

MAJOR ROADS

LOCAL ROADS

Buildings

Wetland

Apalachicola National Forest

Tallahassee City Limit

Leon County Boundary

MAP SET DATE Jun 18, 2009 500

Feet

NOTE: This product has been compiled from the most accurate source data from Leon County,the City of Tallahassee, and the Leon County Property Appraiser's Office. However, this product is for reference purposes only and is not nowever, riis product is for reference purposes only and is not to be construed as a legal document or survey instrument. Any reliance on the information contained herein is at the user's own risk. Leon County, the City of Tallahassee, and the Leon County Property Appraiser's Office assume no responsibility for any use of the information contained herein or any loss resulting therefrom.