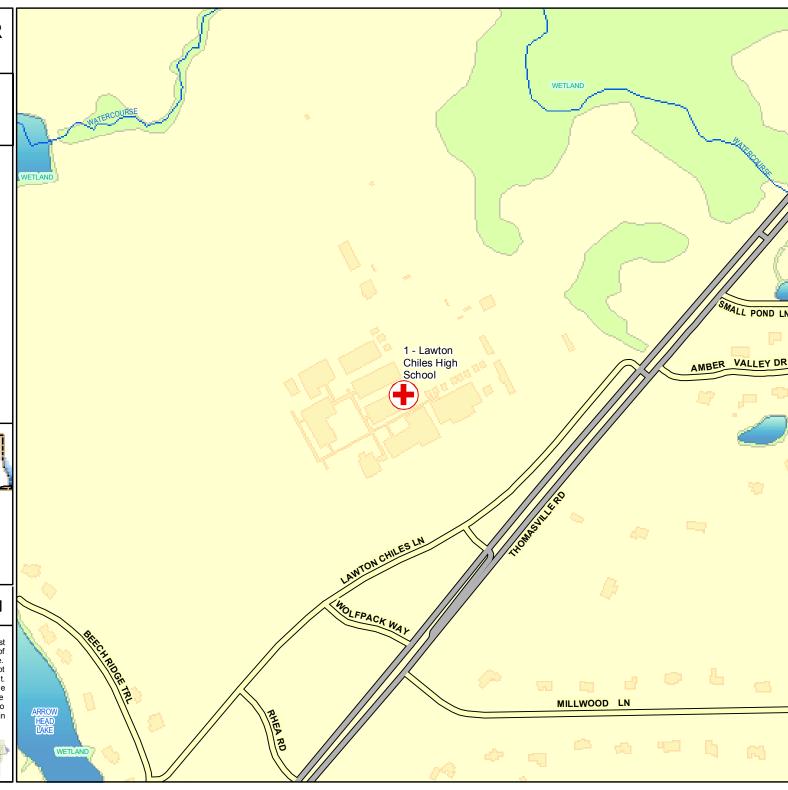

## RED CROSS SHELTER LOCATION MAP

## 1 - Lawton Chiles High School

7200 Thomasville R

MAP SET DATE
Jun 18, 2009

500

Feet

NOTE: This product has been compiled from the most accurate source data from Leon County,the City of Tallahassee, and the Leon County Property Appraiser's Office. However, this product is for reference purposes only and is not to be construed as a legal document or survey instrument. Any reliance on the information contained herein is at the user's own risk. Leon County, the City of Tallahassee, and the Leon County Property Appraiser's Office assume no responsibility for any use of the information contained herein or any loss resulting therefrom.